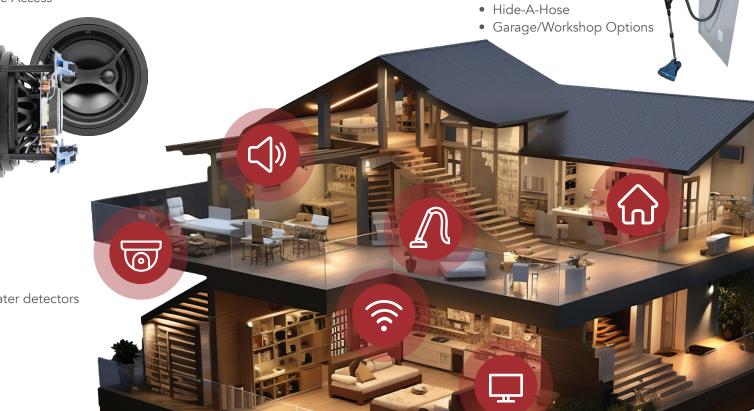

#### Internet / Network / Wifi

- Music/Video Streaming
- Gaming
- Remote Work/Learning
- Wireless Smart Devices
- And More!

#### Home Control

- Command center, mobile device and voice assistant integration
- Thermostat
- Lighting
- Door locks
- Garage door
- Window treatments

And More!

Audio

#### Hide-A-Hose Central Vacuum

• Convenient & Healthy

#### TV / Audio / Entertainment

- TV Mounting with Network/Cable Access
- Projectors & Screens
- Surround Sound
- Distributed Audio
  - Whole-Home/Zoned
- Indoor & Outdoor
- Mono & Stereo

- Smoke, carbon monoxide and water detectors
- Home Security Systems
- Surveillance Cameras
- Emergency Services
- Mobile Device Integration